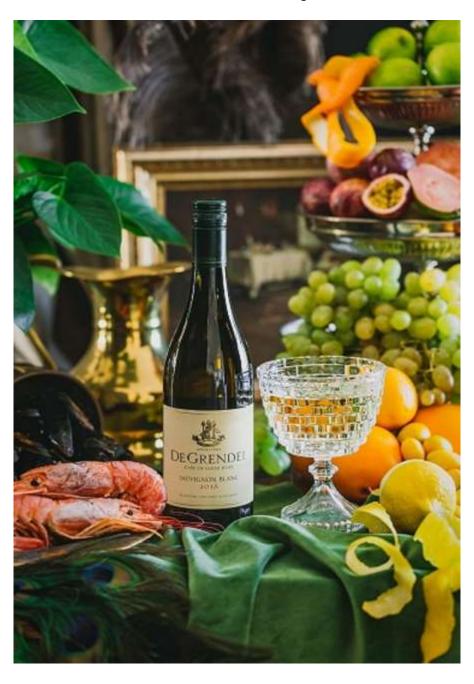

## CONTINUING TO UNVEIL PIWOSA WORKS OF #LIQUIDART FOR CAPEWINE 2018 Enter #DeGrendelWines

De Grendel is the second gorgeous work of #LiquidArt to be revealed in the run-up to CapeWine 2018.

Watch the PIWOSA story of #LiquidArt unfold on <u>Facebook</u>, <u>Twitter</u> and <u>Instagram</u> where a beautiful series of 'Wine Still Lifes' created for each of the eleven PIWOSA members are being revealed: one at a time.

## De Grendel Wine and Restaurant

Great wines, magnificent vines, exquisite view. One of Cape Town's oldest farms, De Grendel has an impressive centuries-old history within the Graaff family and is perfectly situated on high, sea-facing slopes overlooking the greater Cape Town. De Grendel is the only vineyard in the country that is 350m above sea level and only seven kilometres from the sea. This uniquely elevated position forms an integral part of the micro-climate that shapes the elegant wines crafted by cellar master Charles Hopkins, combining the most modern winemaking techniques with a nod to the farm's heritage, eco-caring ethos and commitment to quality.

The Durbanville Wine Valley is renowned as an excellent Sauvignon Blanc area with De Grendel producing one of the best. De Grendel Sauvignon Blanc 2018 entices with granadilla and grapefruit aromas with nuances of granny smith apple that evolve into a crisp, zesty entry on to the palate, balanced by a full, round, rich mouthfeel exuding tantalising flavours of lemon and lime, with a lingering finish.